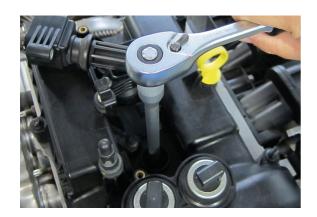

## Long Spark Plug Socket 3/8"D 14mm

A long, thin walled, 14mm spark plug socket designed for Ford EcoBoost 1.5L engines. The 180mm tool length is designed to reach deep plugs without the need for an extension bar and the slim diameter is ideal for accessing modern engines with limited plug clearance. This professional quality tool has a standard 3/8" square drive, a knurled end for finger grip tightening and a rubber insert for reliable spark plug removal and installation.

## **Additional Information**

- Specifically designed for Ford EcoBoost 1.5L engines.
- Size: 14mm Bi-Hex (12pt) x 3/8"D x 180mm long.
- Outside diameter: 18.48mm; inside depth: 35.45mm.
- Fitted with rubber insert to protect and hold the spark plug when removing or installing.
- Manufactured from chrome vanadium. Other sizes available, please see Laser Part Nos. 6698 (16mm) and 6070 (14mm extra long reach).