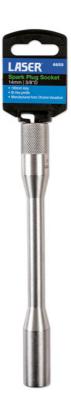

## Long Spark Plug Socket 3/8"D 14mm

A long, thin walled, 14mm spark plug socket designed for Ford EcoBoost 1.5L engines. The 180mm tool length is designed to reach deep plugs without the need for an extension bar and the slim diameter is ideal for accessing modern engines with limited plug clearance. This professional quality tool has a standard 3/8" square drive, a knurled end for finger grip tightening and a rubber insert for reliable spark plug removal and installation.

## **Additional Information**

- Specifically designed for Ford EcoBoost 1.5L engines.
- Size: 14mm Bi-Hex (12pt) x 3/8"D x 180mm long.
- Outside diameter: 18.48mm; inside depth: 35.45mm.
- Fitted with rubber insert to protect and hold the spark plug when removing or installing.
- Manufactured from chrome vanadium. Other sizes available, please see Laser Part Nos. 6698 (16mm) and 6070 (14mm extra long reach).